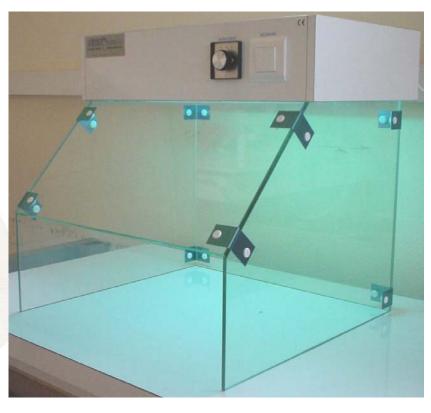

#### Structure

Made in laminated plywood. The internal surface is protected with brushed aluminum, efficient against UV lighting.

The work volume is delimited with Security Glass Stand. This type of glass is efficient and guarantees a full protection from UV beam. The inclined front glass enables manipulator to work comfortably.