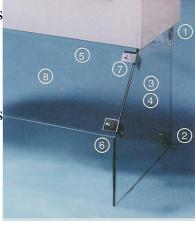

### THE IDEAL DEVICE FOR DNA AMPLIFICATION

Work volume is protected by a UV beam.

Three widths are available:

•PCR 6 : 60 cm •PCR 9 : 90 cm •PCR 12 : 120 cm

- 1-2 Stainless Steel Brackets
- 3-4 Lateral Glass Panel
- 5- Back Glass Panel
- 6-7 Stainless Steel Brackets
- 8- Inclined Front Panel