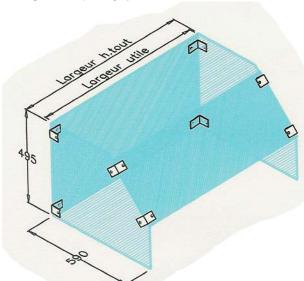

#### Structure

Made in laminated plywood. The internal surface is protected with brushed aluminum, efficient against UV lighting.

The work volume is delimited with Security Glass Stand. This type of glass is efficient and guarantees a full protection from UV beam. The inclined front glass enables manipulator to work comfortably.