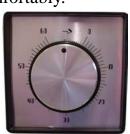

## **Equipment**

Germicid UV Lamp (wave length: 253,7 nm). This lighting is controlled by Timer 0-60 minutes.

34 RUE MAURICE DE BROGLIE 93600 AULNAY SOUS BOIS Tél. 01 48 17 85 10 Fax. 01 48 17 85 11

E-mail: info@adslaminaire.com WEB: www.adslaminaire.com